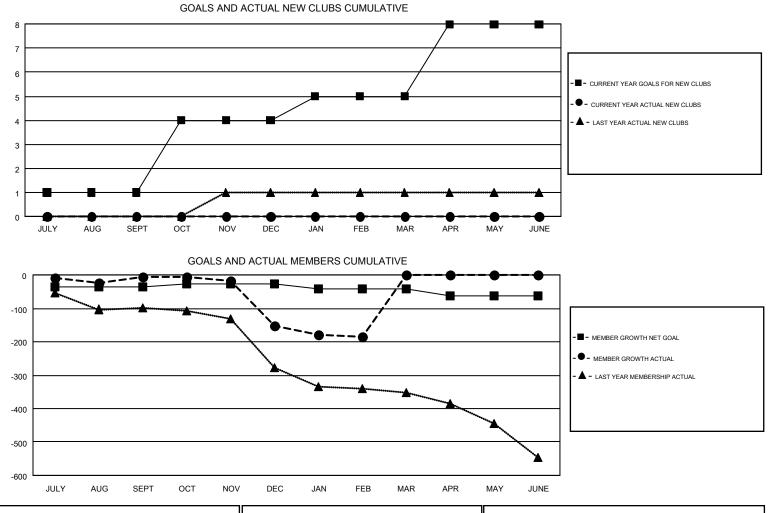

## CARLTON LLOYD GMT:

Results as of: 2/28/2019

| GMT   | <b>C</b> A | 1 |
|-------|------------|---|
| GIVIT | CA         | 1 |

| Clubs<br>RESULTS FOR 2018-2019 |               |           |               | Members               |                           |                         |                                                    |
|--------------------------------|---------------|-----------|---------------|-----------------------|---------------------------|-------------------------|----------------------------------------------------|
|                                |               |           |               | RESULTS FOR 2018-2019 |                           |                         |                                                    |
| QUARTER                        | NEW CLUB GOAL | NEW CLUBS | DROPPED CLUBS | QUARTER               | MEMBER GROWTH NET<br>GOAL | MEMBER GROWTH<br>ACTUAL | DROPPED<br>MEMBERS ACTUAL<br>(including transfers) |
| JULY/AUG/SEPT                  | 1             | 0         | 2             | JULY/AUG/SEPT         | -35                       | 149                     | 123                                                |
| OCT/NOV/DEC                    | 3             | 0         | 6             | OCT/NOV/DEC           | 7                         | 99                      | 233                                                |
| JAN/FEB/MAR                    | 1             | 0         | 2             | JAN/FEB/MAR           | -15                       | 84                      | 106                                                |
| APR/MAY/JUNE                   | 3             | 0         | 0             | APR/MAY/JUNE          | -20                       | 0                       | 0                                                  |